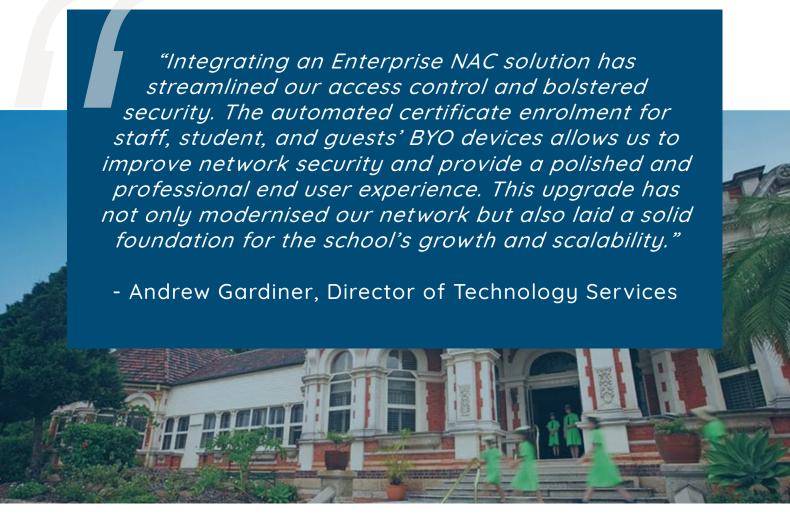

## **SOLUTION**

The completed network infrastructure upgrade enhanced network security and user experience by integrating an Enterprise NAC solution with MS-Intune for cloud authentication. The solution was configured in a high availability mode, with a Zero Trust Network Architecture (ZTNA). This was implemented by an enforcing access policies and enabling automatic certificate enrollment for BYOD devices. WPA3 SSIDs bolstered wireless security, with a secure cloud Network Management solution.